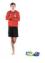

## 1. Single-leg balance

- ⊙ 3 x 10-15 seconds
- · Stand on one leg
- Find your balance
- · keep knee straight
- · Cross arms in front of chest
- · 3 x 10-15 seconds