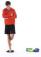

## 1. Single-leg balance on towel

- ⊙ 3 x 10-15 seconds
- · Stand on a towel
- · Find your balance
- keep leg straight
- · Cross arms in front of chest
- · 3 x 10-15 seconds