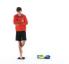

#### 2. Single-leg balance on pad

#### ⊙ 3 x 10-15 seconds

- Stand on pad
- Find your balance
- · Keep knee straight
- · Cross arms in front of chest
- · 3 x 10-15 seconds