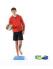

## 3. Single-leg balance with ball

- · Keep knee straight
- Bounce ball
- · 3 x 10-15 seconds