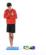

## 3. Single-leg balance with ball

- · Keep knee straight
- Bounce ball
- · 3 x 10-15 seconds