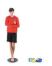

## 1. Single-leg balance on towel

- ⊙ 3 x 10-15 seconds
- · Stand on a towel
- · Find your balance
- keep leg straight
- · Cross arms in front of chest
- · 3 x 10-15 seconds