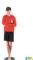

## 1. Single-leg balance

- ⊙ 3 x 10-15 seconds
- · Stand on one leg
- Find your balance
- · keep knee straight
- · Cross arms in front of chest
- · 3 x 10-15 seconds